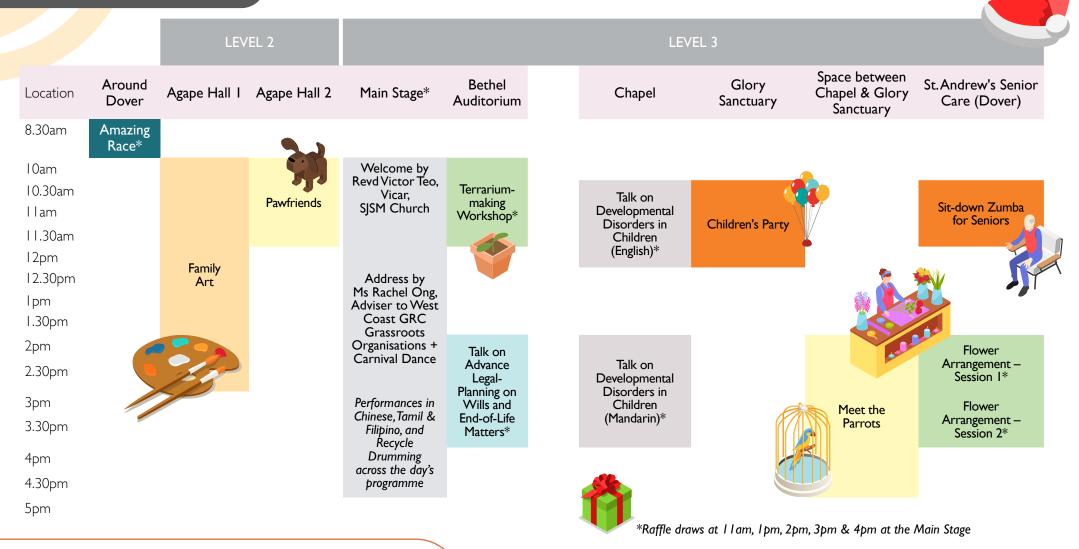

## **ABOUT DOVER CELEBRATES CHRISTMAS**

Jointly organised by SJSM Church and Dover CCMC on 23 December 2023 at SJSM Village, Dover Celebrates Christmas (DCC) includes themed activities (youth, family, sports and sustainability), a Christmas carnival, a party for children, talks and workshops. There will also be raffle draws on the hour, and fun photo booths where you can take snapshots with friends and loved ones!

### **FOOD & DRINKS**

Available 10am—5pm unless specified or while stocks last. All foods contain no pork or lard.

FOOD TRUCK @ L3 Driveway

F&B OFFERINGS @ L3

Staples — 6 stalls

Snacks — 8 stalls including an ice cream stand

Drinks — 3 stalls

Kaya Toast & Kopi Booth — 10am-3pm @ L3 Kitchenette

### **GAMES & ACTIVITIES**

Activities/Games not specified in the table run from 10am-5pm, i.e.

**LEVEL 2:** Bouncy Castle, Inflatable Obstacle Course

LEVEL 3: Games Stalls, 'Animal Rides', Choo-choo Train

**LEVEL 6:** Nerf Blaster station, Virtual Reality Experience

**LEVEL 7:** Edible Garden Tour

\*Pre-event registration required.

Scan the QR code for details and sign-up links.

6

7D SJSM Nursing Home. St. Andrew's Senior Care.