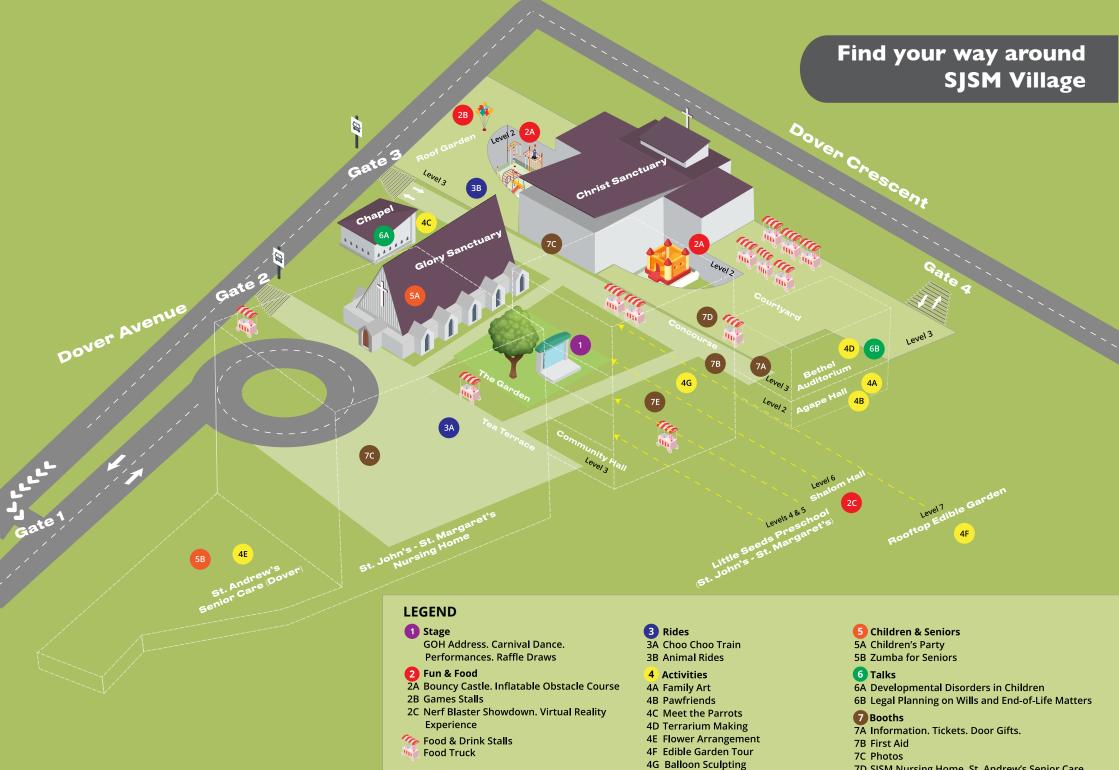

### **BOOTHS & EXHIBITS**

- The IMDA SG Digital Office will also be putting up a booth to raise public awareness about online safety and the ScamShield app.
   Drop by the booth and have an informative chat!
- Officers from the Singapore Police Force will be onsite to share about using the ScamShield app and how to avoid falling victim to scams.
- St. John's St. Margaret's Nursing Home will be running a booth to take enquiries about the Nursing Home and Senior Care Centre.
- An NUHS booth with an interactive "Know Your Salt" display will also be there to educate visitors on healthy living in community.

### **GAMES & ACTIVITIES**

Activities/Games not specified in the table run from 10am-5pm, i.e.

**LEVEL 2:** Bouncy Castle, Inflatable Obstacle Course

LEVEL 3: Games Stalls, 'Animal Rides', Choo-choo Train

**LEVEL 6:** Nerf Blaster station, Virtual Reality Experience

**LEVEL 7:** Edible Garden Tour

\*Pre-event registration required.

Scan the QR code for details and sign-up links.

6

7D SJSM Nursing Home. St. Andrew's Senior Care.

7E Scam Shield. Know Your Salt.

#DoverCelebratesChristmas www.sjsm.org.sg/dovercelebrates